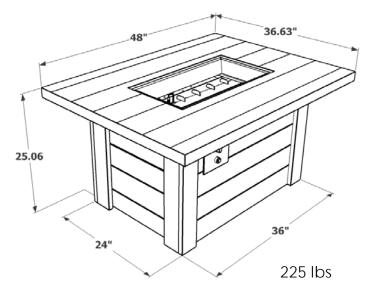

ane tank in base
- Optional glass wind guard or folding wind guard and protective cover
- UL Listed, Made in USA



### PRODUCT INFORMATION:

| ITEM                      | ITEM CODE | RETAIL PRICE |
|---------------------------|-----------|--------------|
| Alcott Gas Fire Pit Table | ALC-1224  | \$2619       |

## OPTIONAL ACCESSORIES:

| ITEM                 | ITEM CODE        | RETAIL PRICE |
|----------------------|------------------|--------------|
| Glass Wind Guard     | GLASS GUARD-1224 | \$219        |
| Folding Wind Guard   | FWG-1224         | \$309        |
| Tan Protective Cover | CVR5038          | \$69         |

Refer to the fire media sell sheet for additional media options. 2 bags of fire media are recommended for the 12"X24" Crystal Fire® Plus Burner.

#### DIMENSIONS: