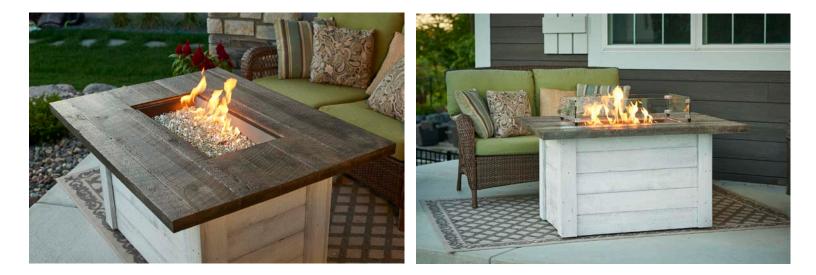

# ALCOTT GAS FIRE PIT TABLE

## THE MODERN FARMHOUSE FIRE TABLE

The Alcott Fire Pit Table portrays a modern farmhouse aesthetic. This unique fire table features an Antique Timber Supercast<sup>™</sup> concrete top with a White Washed shiplap base. With a Dora Brown burner, the Alcott delivers a warm glow for a relaxing, enjoyable time outside. The rustic and contemporary look is sure to have you in love with your outdoor space for years to come.

## FEATURES:

- Antique Timber Supercast<sup>™</sup> concrete top
- White Washed shiplap base
- Dora Brown color-coated Stainless Steel burner 55,000 BTUs (LP)
- Matching Supercast<sup>™</sup> concrete burner cover
- Sliding Access Door conceals standard 20 lb. propane tank in base
- Optional glass wind guard or folding wind guard and protective cover
- UL Listed, Made in USA