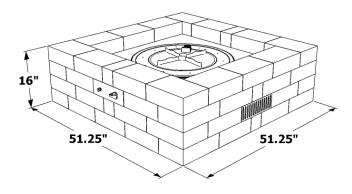

### **DIMENSIONS:**

**BRON5151-K** 

**BRON52-K** with optional top

**BRON52-K**