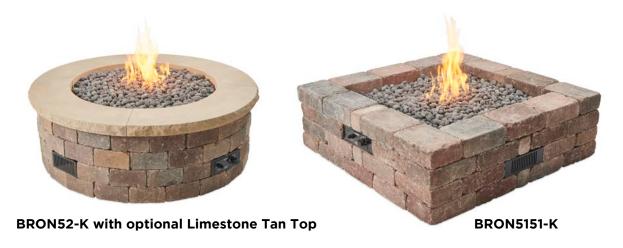

# BRONSON BLOCK GAS FIRE PIT KIT

1

#### MODERN TAKE ON TRADITIONAL

Build your own gas fire pit with the all-in-one Bronson Block Gas Fire Pit Kit. The traditional brick paver style gives the familiar look of a backyard bonfire with the modern convenience of gas. Choose between round or square options, both make for an easy DIY project. Optional concrete top pieces, available in Charcoal Grey or Limestone Tan, offer a contemporary finish to the round fire pit design.

#### **FEATURES:**

- Build your own gas fire pit with these all-in-one-kits
- 28" round Crystal Fire® Plus burner insert and 42" square or round plate
- Includes pavers (round: 84, square 64), control panel, 2 vent blocks, and tumbled lava rock (round: 54 lbs, square 60 lbs)
- Does not fit 20 lb. propane tank in base
- Optional Charcoal Grey (BRON52-CG-TC) or Limestone Tan (BRON52-LT-TC). SKUs are for one piece. Must order 4 for complete top.
- 105,000/106,000 BTUs (LP/NG)
- Made in USA

## PRODUCT INFORMATION:

| ITEM                     | ITEM CODE  | RETAIL PRICE |
|--------------------------|------------|--------------|
| Bronson Square Block Kit | BRON5151-K | \$2289       |
| Bronson Round Block Kit  | BRON52-K   | \$2399       |