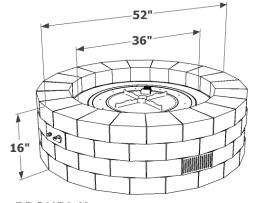

### **DIMENSIONS:**

**BRON5151-K** 

**BRON52-K** with optional top

**BRON52-K**