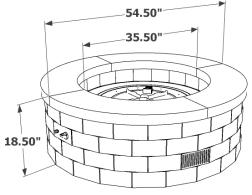

### **DIMENSIONS:**

**BRON5151-K** 

**BRON52-K** with optional top

**BRON52-K**