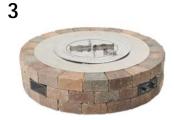

### **DIMENSIONS:**

**BRON5151-K** 

**BRON52-K** with optional top

**BRON52-K**