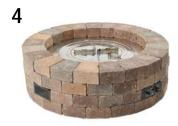

### **DIMENSIONS:**

**BRON5151-K** 

**BRON52-K** with optional top

**BRON52-K**