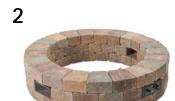

### **DIMENSIONS:**

**BRON5151-K** 

**BRON52-K** with optional top

**BRON52-K**