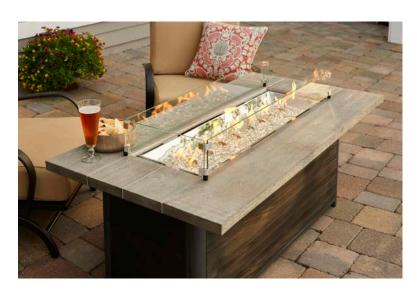

#### MODERN MEETS RUSTIC

The Cedar Ridge Fire Table features a unique Grey Wash Cedar Supercast™ concrete top on a Taupe-colored composite decking base. The top and base are both easy to care for and made from durable outdoor materials. The unique look combined with the stunning flames will wow guests.

#### **FEATURES:**

- Grey Wash Cedar Supercast<sup>™</sup> concrete top
- Taupe composite decking base
- 12x42" Stainless Steel Crystal Fire® Plus Burner 80,000 BTUs (LP)
- Matching burner cover included
- Access door conceals standard 20 lb. propane tank in base
- Optional glass wind guard or folding wind guard and protective cover
- UL Listed