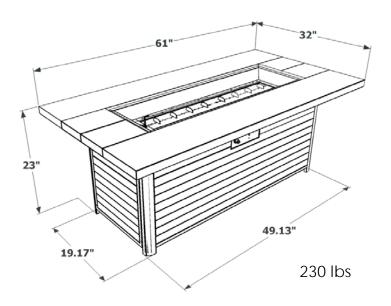

ase
- Optional glass wind guard or folding wind guard and protective cover
- UL Listed



## PRODUCT INFORMATION:

| ITEM                           | ITEM CODE | RETAIL PRICE |
|--------------------------------|-----------|--------------|
| Cedar Ridge Gas Fire Pit Table | CR-1242-K | \$2679       |

## **OPTIONAL ACCESSORIES:**

| ITEM               | ITEM CODE        | RETAIL<br>PRICE |
|--------------------|------------------|-----------------|
| Glass Wind Guard   | GLASS-GUARD-1242 | \$279           |
| Folding Wind Guard | FWG-1242         | \$329           |
| Protective Cover   | CVR6332          | \$85            |

Refer to the fire media sell sheet for additional media options. 3 bags of fire media are recommended for the 12"X42" Crystal Fire® Plus Burner.

### **DIMENSIONS:**