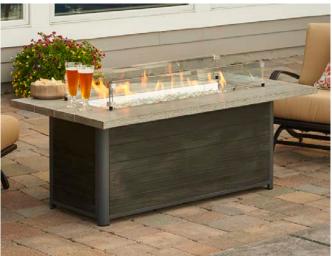

#### MODERN MEETS RUSTIC

The Cedar Ridge Fire Table features a unique Grey Wash Cedar Supercast™ concrete top on a Taupe-colored composite decking base. The top and base are both easy to care for and made from durable outdoor materials. The unique look combined with the stunning flames will wow guests.

#### **FEATURES:**

- Grey Wash Cedar Supercast<sup>™</sup> concrete top
- Taupe composite decking base
- 12x42" Stainless Steel Crystal Fire® Plus Burner 80,000 BTUs (LP)
- Matching burner cover included
- Access door conceals standard 20 lb. propane tank in base
- Optional glass wind guard or folding wind guard and protective cover
- UL Listed