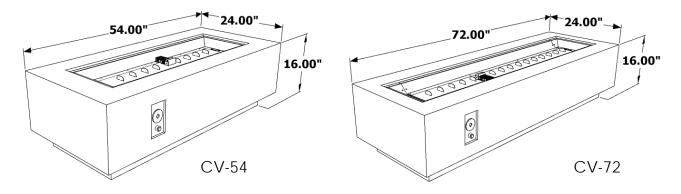

ACCESSORIES:**

| ITEM                            | ITEM CODE                                                    | RETAIL PRICE   |
|---------------------------------|--------------------------------------------------------------|----------------|
| Glass Wind Guard                | GLASS GUARD-1242 (for CV-54)<br>GLASS GUARD-1264 (for CV-72) | \$279<br>\$329 |
| Stainless Steel Burner<br>Cover | SS1242BC (for CV-54)<br>SS1264BC (for CV-72)                 | \$329<br>\$439 |
| Stainless Steel Top<br>Overlay  | SS54T (for CV-54)<br>SS72T(for CV-72)                        | \$769<br>\$879 |
| Tumbled Lava Rock               | LAV-TMB                                                      | \$55           |

Refer to the fire media sell sheet for additional media options.

## **DIMENSIONS:**



**REV 04-21**