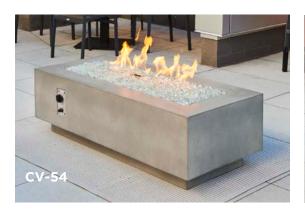

#### SLEEK AND CONTEMPORARY

The Cove Linear Collection is the perfect addition to any contemporary outdoor space. Choose between popular Natural Grey, Midnight Mist, or White Supercast™ concrete. The natural appearance of the concrete lets the focus be on the stunning Crystal Fire® Plus Burner insert. The organic, natural appearance of the concrete is unique to each fire pit. Color variations are common attributes to the fire pit. Pitting may occur.

#### **FEATURES:**

- Natural Grey, White, or Midnight Mist Supercast<sup>™</sup> base color density variations ensure each fire table is unique
- 7x37" Crystal Fire® Plus Burner Insert inside 12x42" plate (CV-54); 7x57" Crystal Fire® Plus burner insert inside 12x64" plate (CV-72)
- Contemporary concrete finish is unique to each fire table, color density variations will occur
- Matching Supercast<sup>™</sup> pedestal included
- Optional Stainless Steel top trim (SS54T; SS72T) and burner cover (SS1242BC; SS1264BC), Tumbled or Black Lava Rock (LAV-BLK or LAV-TMB), GLASS GUARD-1242 or 1264, and CVR275715 (for CV-54)
- Does not fit 20 lb. propane tank in base
- 80,000 BTUs (LP/NG for CV-54) and 100,000 BTUs (LP/NG for CV-72)
- Made in USA