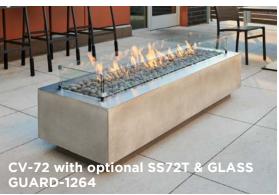

#### **FEATURES:**

- Natural Grey, White, or Midnight Mist Supercast<sup>™</sup> base color density variations ensure each fire table is unique
- 7x37" Crystal Fire® Plus Burner Insert inside 12x42" plate (CV-54); 7x57" Crystal Fire® Plus burner insert inside 12x64" plate (CV-72)
- Contemporary concrete finish is unique to each fire table, color density variations will occur
- Matching Supercast<sup>™</sup> pedestal included
- Optional Stainless Steel top trim (SS54T; SS72T) and burner cover (SS1242BC; SS1264BC), Tumbled or Black Lava Rock (LAV-BLK or LAV-TMB), GLASS GUARD-1242 or 1264, and CVR275715 (for CV-54)
- Does not fit 20 lb. propane tank in base
- 80,000 BTUs (LP/NG for CV-54) and 100,000 BTUs (LP/NG for CV-72)
- Made in USA

## **OPTIONAL ACCESSORIES:**

| ITEM                            | ITEM CODE                                                    | RETAIL PRICE   |
|---------------------------------|--------------------------------------------------------------|----------------|
| Glass Wind Guard                | GLASS GUARD-1242 (for CV-54)<br>GLASS GUARD-1264 (for CV-72) | \$279<br>\$329 |
| Stainless Steel Burner<br>Cover | SS1242BC (for CV-54)<br>SS1264BC (for CV-72)                 | \$329<br>\$439 |
| Stainless Steel Top<br>Overlay  | SS54T (for CV-54)<br>SS72T(for CV-72)                        | \$769<br>\$879 |
| Tumbled Lava Rock               | LAV-TMB                                                      | \$55           |