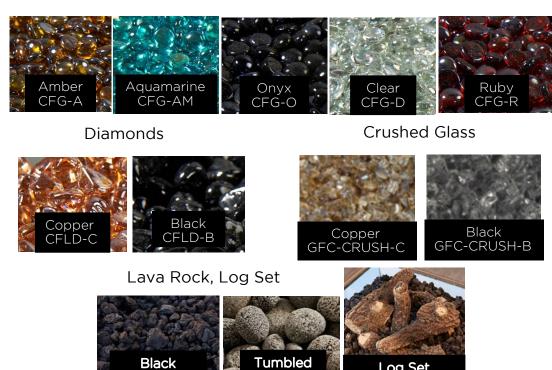

#### Glass Gems

# PRODUCT INFORMATION:

| ITEM                                                         | ITEM CODE    | RETAIL<br>PRICE | QUANTITY                               |
|--------------------------------------------------------------|--------------|-----------------|----------------------------------------|
| Clear Tempered Fire Glass Gems (Standard with all fire pits) | CFG-D        | \$35            | 5 lb.                                  |
| Ruby Tempered Fire Glass Gems                                | CFG-R        | \$55            | 5 lb.                                  |
| Aquamarine Tempered Fire Glass<br>Gems                       | CFG-AM       | \$39            | 5 lb.                                  |
| Amber Tempered Fire Glass<br>Gems                            | CFG-A        | \$39            | 5 lb.                                  |
| Black Onyx Tempered Fire Glass<br>Gems                       | CFG-O        | \$39            | 5 lb.                                  |
| Copper Large Tempered Fire Glass Diamonds                    | CFLD-C       | \$45            | 5 lb.                                  |
| Black Large Tempered Fire Glass<br>Diamonds                  | CFLD-B       | \$45            | 5 lb.                                  |
| Copper Crushed Tempered Fire Glass                           | GFC-CRUSH-C  | \$65            | 5 lb.                                  |
| Black Crushed Tempered Fire<br>Glass                         | GFC-CRUSH-B  | \$75            | 5 lb.                                  |
| Tumbled Lava Rock                                            | LAV-TMB      | \$55            | 6 lb.                                  |
| Black Lava Rock                                              | LAVA-BLK     | \$65            | 5 cubic ft bag<br>or approx. 20<br>lbs |
| Outdoor Ceramic Fiber Log Set                                | CF20-LOG SET | \$169           | 6 logs and<br>black lava<br>rock       |