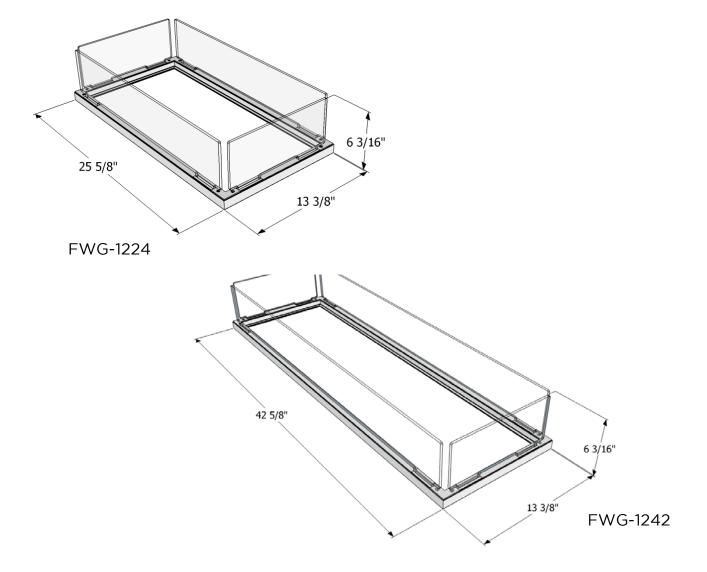

### PRODUCT INFORMATION:

| ITEM                                       | ITEM CODE | RETAIL PRICE |
|--------------------------------------------|-----------|--------------|
| 12" x 24" Folding Glass Guard Burner Cover | FWG-1224  | \$309        |
| 12" x 42" Folding Glass Guard Burner Cover | FWG-1242  | \$329        |

## **DIMENSIONS:**