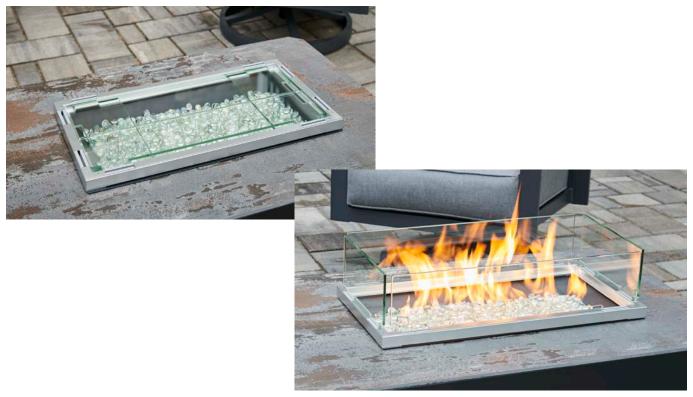

#### TWO-IN-ONE DESIGN

The Folding Wind Guard provides the convenience of a glass wind guard and burner cover in one design. Place the panes of glass up to protect the flame and maximize safety. Then place them down to cover and protect the burner when not in use. Available in two sizes for use with our Crystal Fire® Burners.

#### **FEATURES:**

- Glass wind guard and burner cover in one design
- Reduces wind effect and provides safety barrier for children and pets
- Sits on top of burner trim and protects burner when not in use
- Durable extruded aluminum frame
- Stainless Steel hardware
- Clear tempered glass
- Easy to use and clean