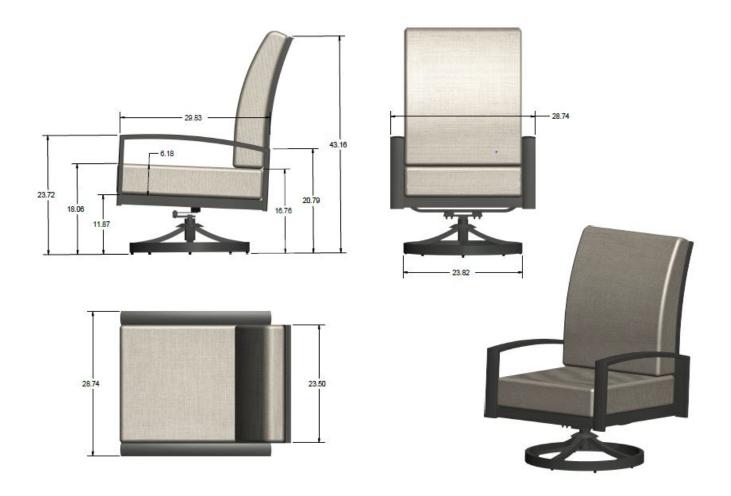

in Cast Slate or Cast Ash with piping
- Optional Cove Pebble Lumbar pillow sold separately
- Sold in set of 2



## PRODUCT INFORMATION:

| ITEM                                                                                             | ITEM CODE        | RETAIL PRICE                           |
|--------------------------------------------------------------------------------------------------|------------------|----------------------------------------|
| Lyndale Highback Swivel Rocker<br>Sunbrella™ Cast Slate Cushions<br>Sunbrella™ Cast Ash Cushions | lsr-cs<br>lsr-ca | \$1859 (set of 2)<br>\$1859 (set of 2) |
| Cove Pebble Lumbar Pillow                                                                        | LSR-CPL          | \$45                                   |

## DIMENSIONS: