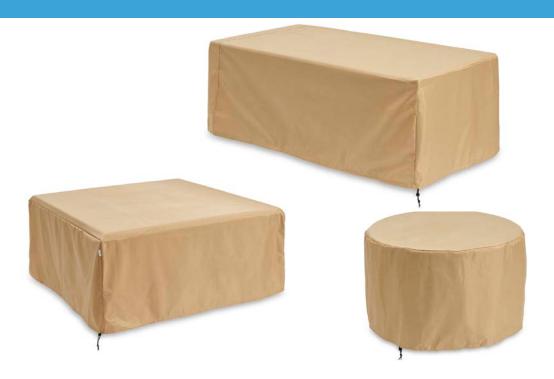

## FIRE TABLE COVERS

## WEATHER-RESISTANT TAN FIRE TABLE COVERS

Protect your investment with a durable, weather-resistant fire table cover. Made with versatile ripstop polyester and features a draw string cord around the bottom of the cover to secure the cover to the fire pit table.

## **FEATURES:**

- One-way Breathability: Exterior of material is water resistant, but is one-way breathable to allow interior moisture out.
- Tear-resistant Ripstop laminating
- Tan color keeps the cover cool to the touch in the sun
- Passes AATC 169-2009 Resistance to Weathering testing standards.
- Polyester velvet interior protects finish surfaces and materials.
- Draw string cord at base to secure cover