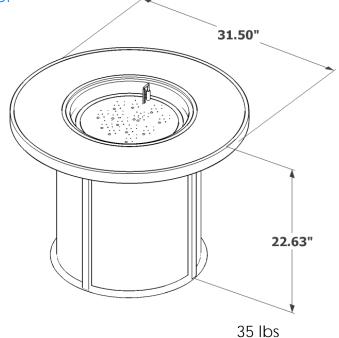

ame with Brown or Grey mesh base
- 16" Stainless Steel burner 55,000 BTUs (LP)
- Matching composite burner cover included
- Access door conceals standard 20 lb. propane tank in base
- Optional protective cover
- UL Listed



### PRODUCT INFORMATION:

| ITEM                 | ITEM CODE   | RETAIL PRICE |
|----------------------|-------------|--------------|
| Dora Brown Stonefire | SF-32-K     | \$989        |
| Grey Stonefire       | SF-32-GRY-K | \$989        |

#### OPTIONAL ACCESSORIES:

| ITEM             | ITEM CODE | RETAIL PRICE |
|------------------|-----------|--------------|
| Protective Cover | CVR36     | \$55         |

Refer to the fire media sell sheet for additional media options. 2 bags of fire media are recommended for the 16" Crystal Fire® Plus Burner.

### DIMENSIONS: