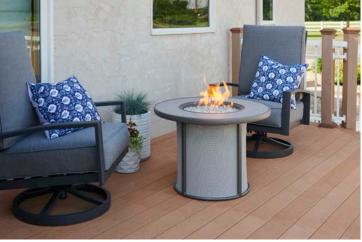

## COZY, VERSATILE DESIGN

The Stonefire Fire Pit Table features a compact design that's versatile for a variety of spaces. This easy-to-move fire table has everything you need in both a table and a fire pit. It includes a matching burner cover for use as a functional table. Available in 2 colors: Dora Brown and Grey. 16" Crystal Fire® Plus Burner is UL Listed for safety and quality.

### FEATURES:

- Stonefire composite top Dora Brown or Grey
- Dora Brown or Grey powder-coated aluminum frame with Brown or Grey mesh base
- 16" Stainless Steel burner 55,000 BTUs (LP)
- Matching composite burner cover included
- Access door conceals standard 20 lb. propane tank in base
- Optional protective cover
- UL Listed