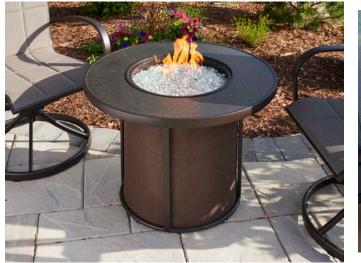

## COZY, VERSATILE DESIGN

The Stonefire Fire Pit Table features a compact design that's versatile for a variety of spaces. This easy-to-move fire table has everything you need in both a table and a fire pit. It includes a matching burner cover for use as a functional table. Available in 2 colors: Dora Brown and Grey. 16" Crystal Fire® Plus Burner is UL Listed for safety and quality.

### FEATURES:

- Stonefire composite top Dora Brown or Grey
- Dora Brown or Grey powder-coated aluminum frame with Brown or Grey mesh base
- 16" Stainless Steel burner 55,000 BTUs (LP)
- Matching composite burner cover included
- Access door conceals standard 20 lb. propane tank in base
- Optional protective cover
- UL Listed