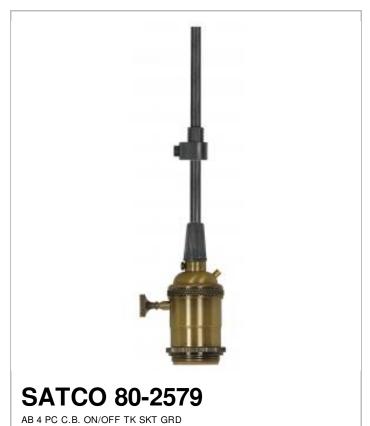

## SATCO NUVO

Project Name

Location Prepared By

| м | n | ТΩ | c  |
|---|---|----|----|
| ш | v | ш  | с. |
|   |   |    |    |
|   |   |    |    |

[www] 09-14-2020 01:39:48

| General         |                            |
|-----------------|----------------------------|
| Status          | Active                     |
| Voltage         | 250V                       |
| Wattage         | 250                        |
| Length (in.)    | 120.00                     |
| Finish          | Antique Brass              |
| Safety Listing  | cRU - Recognized Component |
| Location Rating | Not Applicable             |
| Each UPC        | 045923825798               |

| Electrical  |         |
|-------------|---------|
| Switch Type | On-Off  |
| Wire Color  | Black   |
| Wire Length | 120 in. |

| Physical  |         |
|-----------|---------|
| Сар       | 1/8 IPS |
| Set Screw | With    |
| Material  | Brass   |