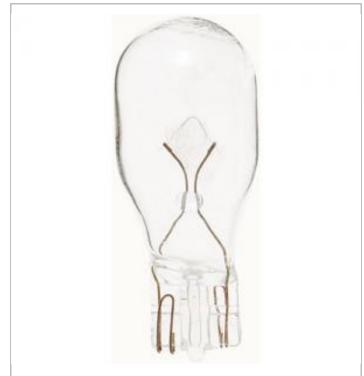

## **SATCO S6945**

921 12.8V 18W W2.1X9.5D T5 C2R

Notes

| General                |                               |
|------------------------|-------------------------------|
| Status                 | Active                        |
| Watts                  | 17.92                         |
| Volts                  | 12.8V                         |
| Shape                  | Т5                            |
| Filament               | C-2R                          |
| Base                   | Mini Wedge                    |
| ANSI Base              | W2.1x9.5d                     |
| Finish                 | Clear                         |
| Beam Spread            | 360                           |
| Hours Rated            | 1000                          |
| Lamp Type              | Miniature                     |
| Technology             | Incandescent                  |
| Electrical             |                               |
| Amps                   | 1.4                           |
| Physical               |                               |
| MOL                    | 1.5                           |
| MOD                    | 0.63                          |
| Additional Information |                               |
| Warranty               | Avg. Rated Hour Limited       |
| Compliance             |                               |
| Energy Star            | No                            |
| CEC Status             | Lawful for sale in California |
| RoHS Compliant         | Yes                           |
| SDS Sheet              | Incandscent_Lamp              |