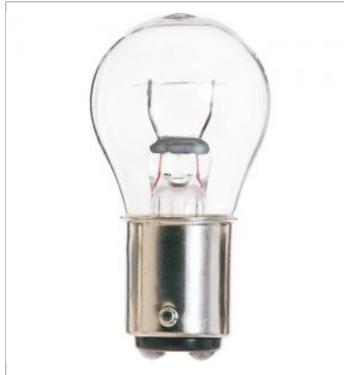

## SATCO' NUVO

Project Name

Location

Prepared By

```
SATCO S6953
88 6.8V 13W BA15D S8 C2R
```

Notes

| General                |                               |
|------------------------|-------------------------------|
| Status                 | Active                        |
| Watts                  | 12.99                         |
| Volts                  | 6.8V                          |
| Shape                  | S8                            |
| Filament               | C-6                           |
| Base                   | Bayonet Double Contact        |
| ANSI Base              | BA15d                         |
| Beam Spread            | 360                           |
| Hours Rated            | 300                           |
| Lamp Type              | Miniature                     |
| Technology             | Incandescent                  |
| Electrical             |                               |
| Amps                   | 1.91                          |
| Physical               |                               |
| MOL                    | 2                             |
| MOD                    | 1                             |
| Additional Information |                               |
| Warranty               | Avg. Rated Hour Limited       |
| Compliance             |                               |
| Energy Star            | No                            |
| CEC Status             | Lawful for sale in California |
| RoHS Compliant         | Yes                           |
| SDS Sheet              | Incandscent_Lamp              |