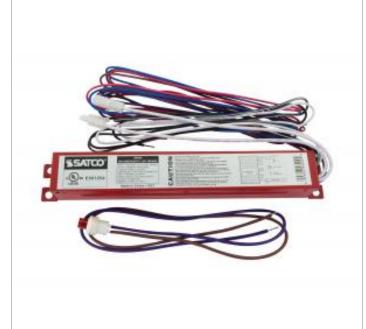

## **SATCO**<sup>®</sup> NUVO<sup>®</sup>

Project Name

Location

Prepared By

| General                |                |
|------------------------|----------------|
| Status                 | Active         |
| Voltage                | 120V-277V      |
| Wattage                | 5              |
| Length (in.)           | 9.50           |
| Width (in.)            | 1.31           |
| Height (in.)           | 1.31           |
| Finish                 | Red            |
| Safety Listing         | cULus - Listed |
| Location Rating        | Damp           |
| Each UPC               | 045923080005   |
| Physical               |                |
| Material               | N/A            |
| Additional Information |                |
| Warranty               | 5 Year Limited |
| Compliance             |                |
| RoHS Compliant         | Yes            |

SATCO S8000 5W EMERGENCY LED DRIVER

Notes

[www] 09-14-2020 01:39:5

Copyright 2020 Satco Products, Inc. All Rights Reserved For More Information Visit: <u>https://www.satco.com/</u>