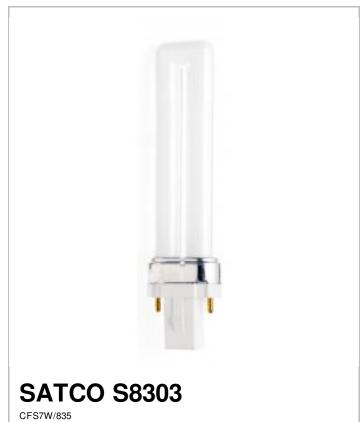

## SATCO NUVO

Project Name

Location Prepared By

| Note | 30 |
|------|----|
| Mark |    |

| Status                           | Active                        |
|----------------------------------|-------------------------------|
| Watts                            | 7                             |
| Shape                            |                               |
| Base                             | G23                           |
| ANSI Base                        | G23                           |
| CCT (Kelvin)                     | 3500                          |
| Temperature                      | Neutral White                 |
| CRI                              | 82                            |
| Lumens                           | 400                           |
| Beam Spread                      | 360                           |
| Hours Rated                      | 12000                         |
| Lamp Type                        | PL 2-Pin                      |
| Technology                       | Compact Fluorescent           |
| Electrical                       |                               |
| Hg Content                       | 4                             |
| Operating Temperature            | Ballast Dependent             |
| Physical                         |                               |
| MOL                              | 5.31                          |
| MOD                              | 1.25                          |
| Additional Information           |                               |
| Warranty                         | 2 Year Limited                |
| Compliance                       |                               |
| Energy Star                      | No                            |
| CEC Status                       | Lawful for sale in California |
|                                  |                               |
| TCLP Compliant                   | Yes                           |
| TCLP Compliant<br>RoHS Compliant | Yes<br>Yes                    |