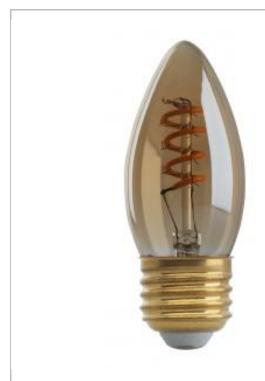

## **SATCO S9970**

2.3ETC/SPIRAL/LED/AMB/120V

Notes

| Status                    | Active                                  |
|---------------------------|-----------------------------------------|
| Watts                     | 2.3                                     |
| Volts                     | 120V                                    |
| Shape                     | B10                                     |
| Base                      | Medium                                  |
| ANSI Base                 | E26                                     |
| Finish                    | Transparent Amber                       |
| CCT (Kelvin)              | 2000                                    |
| CRI                       | 80                                      |
| Lumens                    | 90                                      |
| Beam Spread               | 360                                     |
| Dimmable                  | Yes Dimmable                            |
| Hours Rated               | 15000                                   |
| Lamp Type                 | Candle                                  |
| Technology                | LED                                     |
| Electrical                |                                         |
| Operating Temperature     | -20C (-4F) to a maximum of +45C (+113F) |
| Physical                  |                                         |
| MOL                       | 3.5                                     |
| MOD                       | 1.38                                    |
| Additional Information    |                                         |
| Enclosure Rating          | Enclosed Rated Lamp                     |
| Warranty                  | 3 Year Limited                          |
| Compliance                |                                         |
| Safety Listing            | cULus                                   |
| Location Rating           | Damp                                    |
|                           |                                         |
| Energy Star               | No                                      |
| Energy Star<br>CEC Status | Lawful for sale in California           |