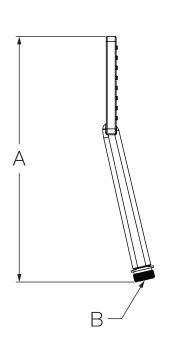

## **Dimensions**

| Measurements |                  |  |  |
|--------------|------------------|--|--|
| Α            | 9-11/16", 246 mm |  |  |
| В            | G 1/2"           |  |  |
| С            | 3-3/16", 81 mm   |  |  |
| D            | 3-7/8", 98 mm    |  |  |
| Е            | 1-3/16", 30 mm   |  |  |
|              |                  |  |  |

Note: Dimensions subject to change without notice.