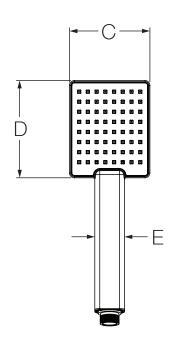

## **Dimensions**

| Measurements |                  |  |  |
|--------------|------------------|--|--|
| Α            | 9-11/16", 246 mm |  |  |
| В            | G 1/2"           |  |  |
| С            | 3-3/16", 81 mm   |  |  |
| D            | 3-7/8", 98 mm    |  |  |
| Е            | 1-3/16", 30 mm   |  |  |
|              |                  |  |  |

Note: Dimensions subject to change without notice.