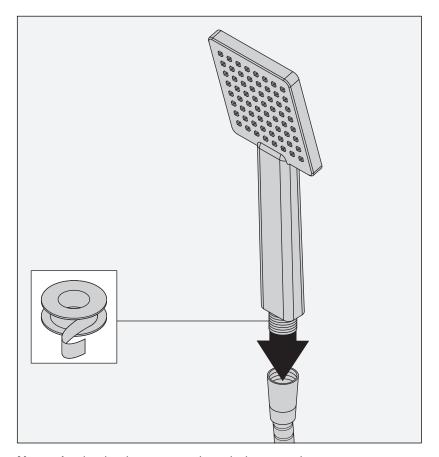

## **Parts Breakdown**

| Tools Required for Installation |  |  |
|---------------------------------|--|--|
| Adjustable Wrench               |  |  |
| Plumber Tape                    |  |  |

**Note:** Apply plumber tape to threaded connection.