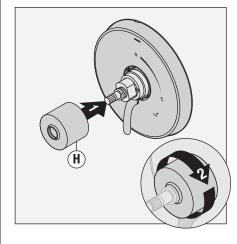

3) Attach shower escutcheon (J) to plastic mounting plate (L).

Note: Tabs should snap into place.

4) Install dome cover (H) to valve by turning clockwise.

5) Install shower handle (F) to valve. Secure handle by tightening Allen screw (G).