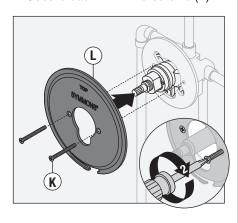

#### Note:

For rough-in installation, please see valve body installation guides.

1) Install plastic mounting plate (L) to shower valve (S-4002-BODY). Secure each with two screws (K).

Attach secondary integral diverter
 to shower escutcheon (J).

3) Attach shower escutcheon (J) to plastic mounting plate (L).

Note: Tabs should snap into place.

4) Install dome cover (H) to valve by turning clockwise.

5) Install shower handle (F) to valve. Secure handle by tightening Allen screw (G).