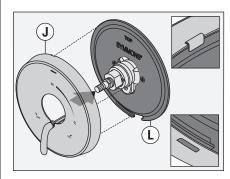

#### Note:

For rough-in installation, please see valve body installation guides.

1) Install plastic mounting plate (L) to shower valve (S-4002-BODY). Secure each with two screws (K).

Attach secondary integral diverter
 to shower escutcheon (J).

3) Attach shower escutcheon (J) to plastic mounting plate (L).

Note: Tabs should snap into place.

4) Install dome cover (H) to valve by turning clockwise.

5) Install shower handle (F) to valve. Secure handle by tightening Allen screw (G).