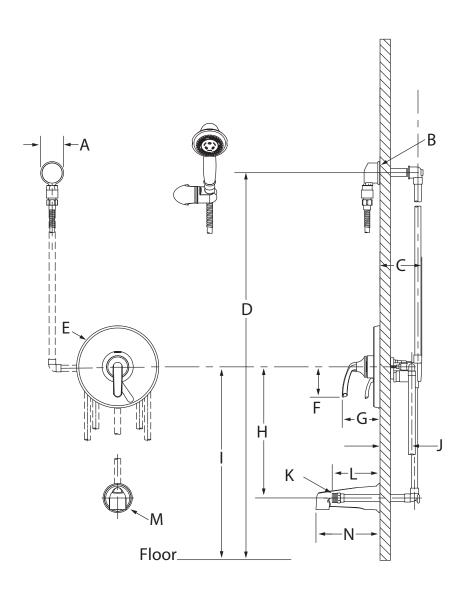

#### **Dimensions**

| Measurements                                                |  |  |  |  |
|-------------------------------------------------------------|--|--|--|--|
| 2 1/4", 57 mm                                               |  |  |  |  |
| 1/2" IPS thread must<br>protrude 3/4" from<br>finished wall |  |  |  |  |
| 3 1/2" ± 1/2", 89 mm ± 13 mm                                |  |  |  |  |
| 72", 1829 mm                                                |  |  |  |  |
| Ø 7 1/2", 191 mm                                            |  |  |  |  |
| 2 3/4", 70 mm                                               |  |  |  |  |
| 3 1/2", 89 mm                                               |  |  |  |  |
| 12", 305 mm                                                 |  |  |  |  |
| 32", 813 mm                                                 |  |  |  |  |
| 2 3/8" ± 1/2", 60 mm ± 13 mm                                |  |  |  |  |
| 1/2"-14 NPT                                                 |  |  |  |  |
| 4 3/4", 121 mm                                              |  |  |  |  |
| Ø 2 5/8", 67 mm                                             |  |  |  |  |
| 5 7/8", 149 mm                                              |  |  |  |  |
|                                                             |  |  |  |  |

#### Notes:

- 1) All dimensions measured from nominal rough-in (see J as reference).
- 2) Dimensions are subject to change without notice.