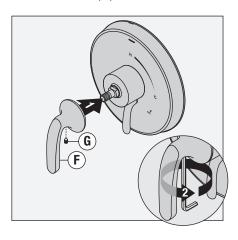

3) Attach shower escutcheon (J) to plastic mounting plate (L).

Note: Tabs should snap into place.

4) Install dome cover (H) to valve by turning clockwise.

5) Install shower handle (F) to valve. Secure handle by tightening Allen screw (G).

**Notes:** Handles should be facing the 6 o'clock position.

6) Install tub spout escutcheon (O) and tub spout (N) to stub out pipe. Turn clockwise to secure.