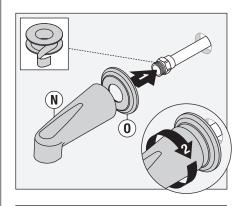

**Notes:** Handles should be facing the 6 o'clock position.

6) Install tub spout escutcheon (O) and tub spout (N) to stub out pipe. Turn clockwise to secure.