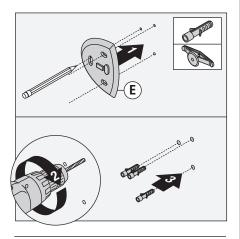

#### Note:

For rough-in installation, please see valve body installation guides.

1) Install plastic mounting plate (L) to shower valve (S-4002-BODY). Secure each with two screws (K).

Attach secondary integral diverter
 to shower escutcheon (J).

3) Attach shower escutcheon (J) to plastic mounting plate (L).

Note: Tabs should snap into place.

4) Install dome cover (H) to valve by turning clockwise.

5) Install shower handle (F) to valve. Secure handle by tightening Allen screw (G).