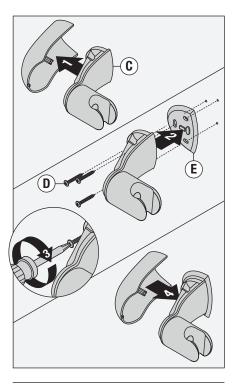

#### Installation

7) Install wall elbow (A) and escutcheon (B) to stub out pipe. Turn clockwise to secure.

**Option:** Place mounting plate (E) in position, mark and drill 3/16" holes into wall. Install anchors.

8) Place mounting plate (E) in position, mark and drill 1/8" pilot holes into stud.

 Remove cover of hand shower cradle (C). Install cradle and mounting plate (E). Secure with three screws (D). Replace cover on hand shower cradle.