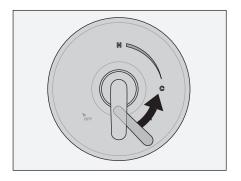

#### **Temperature Control**

1) Turn shower handle counterclockwise approximately 1/4 turn to put valve in cold position.

2) Turn shower handle counterclockwise approximately 1/2 turn to put valve in warm position.

3) Turn shower handle counterclockwise approximately 3/4 turn to put valve in hot position.