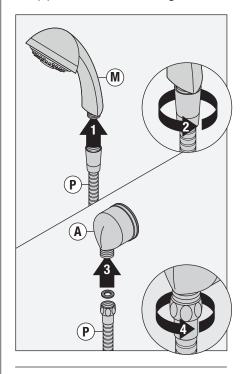

 Attach large end of hand shower hose (P) to hand shower head (M). Attach small end of hand shower hose (P) to wall elbow (A). Turn clockwise to tighten.