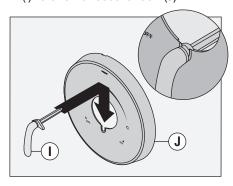

#### Note:

For rough-in installation, please see valve body installation guides.

1) Install plastic mounting plate (L) to shower valve (S-4002-BODY). Secure each with two screws (K).

Attach secondary integral diverter
 to shower escutcheon (J).

3) Attach shower escutcheon (J) to plastic mounting plate (L).

Note: Tabs should snap into place.

4) Install dome cover (H) to valve by turning clockwise.

5) Install shower handle (F) to valve. Secure handle by tightening Allen screw (G).