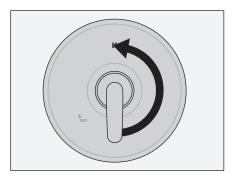

#### **Diverter Control**

1) Turn diverter lever left for tub spout operation.

2) Turn diverter lever right for hand shower operation.