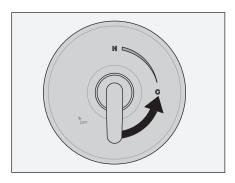

#### **Temperature Control**

1) Turn shower handle counterclockwise approximately 1/4 turn to put valve in cold position.

2) Turn shower handle counterclockwise approximately 1/2 turn to put valve in warm position.

3) Turn shower handle counterclockwise approximately 3/4 turn to put valve in hot position.