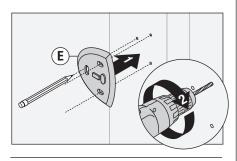

#### Note:

For rough-in installation, please see valve body installation guides.

1) Install plastic mounting plate (L) to shower valve (S-4002-BODY). Secure each with two screws (K).

Attach secondary integral diverter
 to shower escutcheon (J).

3) Attach shower escutcheon (J) to plastic mounting plate (L).

Note: Tabs should snap into place.

4) Install dome cover (H) to valve by turning clockwise.

5) Install shower handle (F) to valve. Secure handle by tightening Allen screw (G).