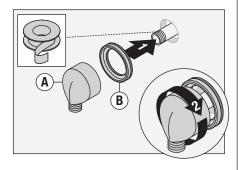

#### Installation

7) Install wall elbow (A) and escutcheon (B) to stub out pipe. Turn clockwise to secure.

**Option:** Place mounting plate (E) in position, mark and drill 3/16" holes into wall. Install anchors.

8) Place mounting plate (E) in position, mark and drill 1/8" pilot holes into stud.

 Remove cover of hand shower cradle (C). Install cradle and mounting plate (E). Secure with three screws (D). Replace cover on hand shower cradle.

 Attach large end of hand shower hose (P) to hand shower head (M). Attach small end of hand shower hose (P) to wall elbow (A). Turn clockwise to tighten.