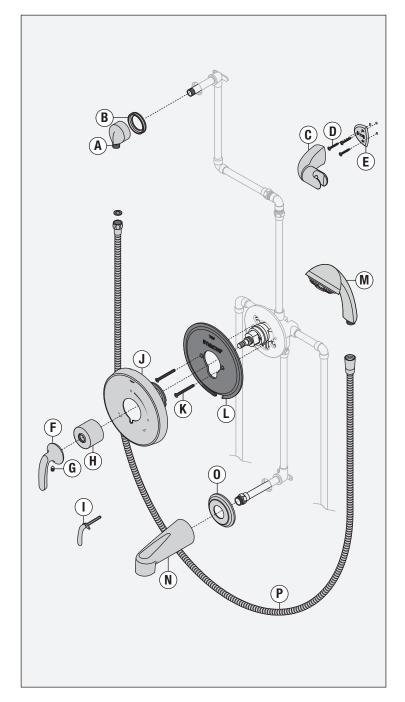

#### **Parts Breakdown**

| Replacement Parts     |                                                                                           |                    |  |  |
|-----------------------|-------------------------------------------------------------------------------------------|--------------------|--|--|
| Item                  | Description                                                                               | Part Number        |  |  |
| A<br>B<br>C<br>D<br>E | Wall Elbow Elbow Escutcheon Wall Cradle Cradle Mounting Screws Cradle Mounting Plate Wand | 552HS              |  |  |
| F<br>G                | Hose<br>Shower Handle<br>Set Screw                                                        | RTS-006            |  |  |
| H<br>J<br>K<br>L      | Dome Cover Escutcheon Mounting Screws Mounting Plate                                      | T-631A-<br>NS-K002 |  |  |
| Н                     | Dome Cover                                                                                | T-19               |  |  |
| I                     | Diverter Handle                                                                           | RTS-008            |  |  |
| N<br>O                | Tub Spout<br>Tub Spout Escutcheon                                                         | 552TS              |  |  |

#### Votes:

- 1) Append -STN to part number for satin nickel finish; -SBZ for seasoned bronze finish.
- 2) Append -1.5 or -2.0 to hand shower for low flow.

| Required for Installation |  |  |  |  |
|---------------------------|--|--|--|--|
| Adjustable wrench         |  |  |  |  |
| Phillips head screwdriver |  |  |  |  |
| Allen wrench (3/16")      |  |  |  |  |
| Teflon Tape               |  |  |  |  |
| Power Drill               |  |  |  |  |