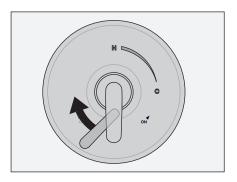

#### **Temperature Control**

1) Turn shower handle counterclockwise approximately 1/4 turn to put valve in cold position.

2) Turn shower handle counterclockwise approximately 1/2 turn to put valve in warm position.

3) Turn shower handle counterclockwise approximately 3/4 turn to put valve in hot position.