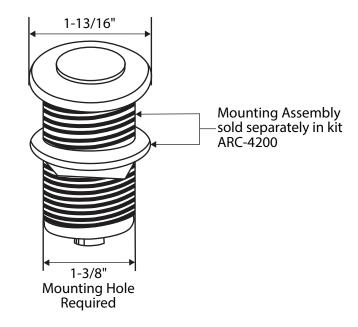

| Specification Detail |          |
|----------------------|----------|
| Button Diameter      | 1-13/16" |
| For Use With         | ARC-4200 |

### **Critical Dimensions**

SPC14953 5000037231

0.0202019 1 Released 00