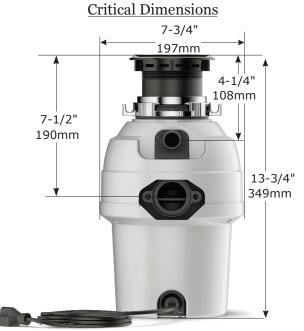

## Specifications

## **Eight Year Limited Warranty**

If the disposal develops a material or mechanical defect during the warranty period, Waste King will replace it free of charge.

| Specification Detail                 |                                          |
|--------------------------------------|------------------------------------------|
| Motor Horsepower                     | 3/4 H.P.                                 |
| R.P.M.                               | 2700                                     |
| Mount                                | EZ Mount                                 |
| Sound Insulation                     | Yes                                      |
| Warranty                             | Eight Year Limited                       |
| Voltage,HZ                           | 115, 60                                  |
| Current-Amps                         | 6.0                                      |
| Power Cord                           | Pre-Installed                            |
| Motor Type                           | Permanent Magnet                         |
| On/Off Control                       | Wall Switch                              |
| Drain Connection Size                | 1-1/2 inch drainpipe                     |
| Dishwasher Compatibility             | 7/8 inch rubber dishwasher<br>drain hose |
| Maximum Sink Thickness               | 1/2 inch                                 |
| Sink Flange Material                 | Reinforced Polymer                       |
| Sink Flange Finish                   | Stainless Steel                          |
| Splash Guard                         | Removable                                |
| Feed                                 | Continuous                               |
| Internal Grind<br>Component Material | Stainless Steel                          |
| Grind Chamber Material               | Reinforced Polymer                       |
| Overload Protector                   | Manual Reset Type                        |