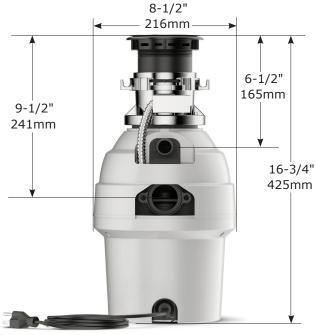

# **WASTE KING Model L-5000TC**

Weight 11.25 lbs.

## **Ten Year Limited Warranty**

If the disposal develops a material or mechanical defect during the warranty period, Waste King will replace it free of charge.

| Specification Detail                 |                                       |
|--------------------------------------|---------------------------------------|
| Motor Horsepower                     | 3/4 H.P.                              |
| R.P.M.                               | 2700                                  |
| Mount                                | EZ Mount                              |
| Sound Insulation                     | Yes                                   |
| Warranty                             | Ten Year Limited                      |
| Voltage,HZ                           | 115, 60                               |
| Current-Amps                         | 6.0                                   |
| Power Cord                           | Pre-Installed                         |
| Motor Type                           | Permanent Magnet                      |
| On/Off Control                       | Stopper Controlled                    |
| Drain Connection Size                | 1-1/2 inch drainpipe                  |
| Dishwasher Compatibility             | 7/8 inch rubber dishwasher drain hose |
| Maximum Sink Thickness               | 1/2 inch                              |
| Sink Flange Material                 | Reinforced Polymer                    |
| Sink Flange Finish                   | Stainless Steel                       |
| Splash Guard                         | No                                    |
| Feed                                 | Batch                                 |
| Internal Grind<br>Component Material | Stainless Steel                       |
| Grind Chamber Material               | Reinforced Polymer                    |
| Overload Protector                   | Manual Reset Type                     |