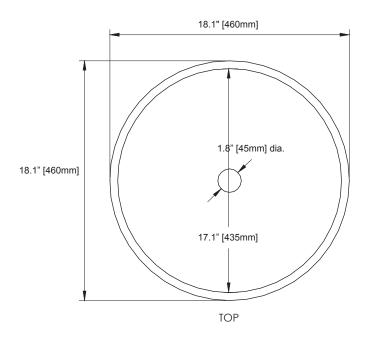

#### NOMINAL DIMENSIONS

■ 18.1" Diameter x 4.75" Height

## PRODUCT DIAGRAM

06.2015