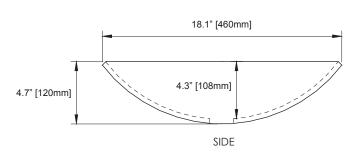

#### NOMINAL DIMENSIONS

■ 18.1" Diameter x 4.75" Height

## PRODUCT DIAGRAM

06.2015