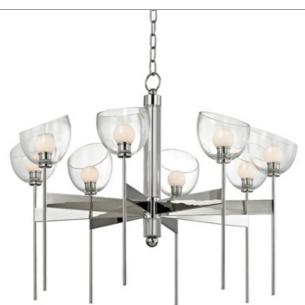

# Davis

Product ID **2808-PN** Click to Show Price

# **DIMENSIONAL INFORMATION**

Height 25.25" ADA Compliant No Chain Length 54.00" Hanging Type CHAIN - 54" Canopy/Backplate 5.50" D Diameter 33.00" Minimum Height 26.25" Maximum Height 80.25" Weight 28.00lb.

### LAMPING INFORMATION

Bulb 1 (8) 4 Watt Max 120 VAC Bulb Included Yes Socket Type G9-Wedgebase - Led Bulb

## **AVAILABLE FINISHES**

AGED BRASS (AGB) POLISHED NICKEL (PN)