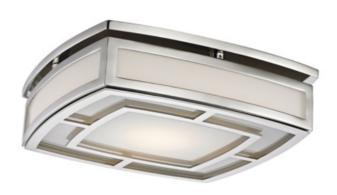

# **Elmore**

Product ID 3713-PN

Click to Show Price

### **DIMENSIONAL INFORMATION**

Height

3.25"

ADA Compliant

No

Canopy/Backplate

12.75" D

Diameter

12.75"

Weight

11.00lb.

#### Bulb 1

(1) 18 Watt Max 120 VAC

**Bulb Included** 

Yes

Socket Type

Led

UL Rating

DAMP

## **AVAILABLE FINISHES**

AGED BRASS (AGB)

| POLISHED NICKEL (PN) |  |  |  |  |  |
|----------------------|--|--|--|--|--|
| JOB/LOCATION         |  |  |  |  |  |
| QUANTITY             |  |  |  |  |  |
| NOTES                |  |  |  |  |  |